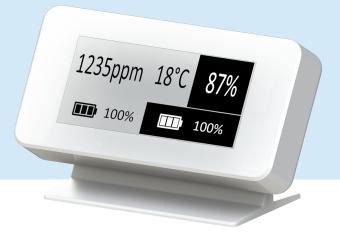

## **E-Ink Display Tablet** BLE connected Display to Visualize Measurements and Data

TEKTELIC's Multi-Purpose E-Ink Display Tablet is ideal for visualization of data measurements collected from our BREEZE CO2 solution. Deploy in schools, retail, healthcare facilities, laboratories and office spaces. Combining the low power technologies of LoRaWAN, BLE and E-Ink, accommodates a low powered consumption solution. The E-Ink display tablet is fully wireless and can be mounted on a table or wall.