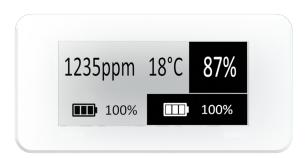

## **E-Ink Display Tablet** BLE connected Display to Visualize Measurements and Data

TEKTELIC's Multi-Purpose E-Ink Display Tablet is ideal for visualization of data measurements collected from our BREEZE CO2 solution. Deploy in schools, retail, healthcare facilities, laboratories and office spaces. Combining the low power technologies of LoRaWAN, BLE and E-Ink, accommodates a low powered consumption solution. The E-Ink display tablet is fully wireless and can be mounted on a table or wall.