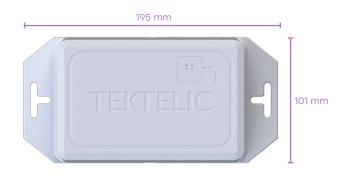

#### **General System Parameters**

| Operational Temperature | -40°C to +85°C     |
|-------------------------|--------------------|
| Protection Rating       | IP67               |
| Size                    | 195 x 101 x 50 mm  |
| Battery                 | 2 D-Cell Batteries |