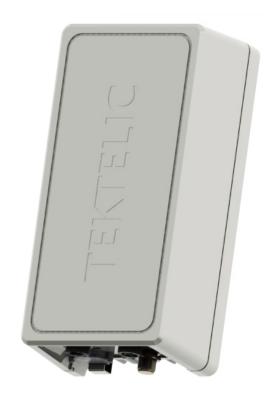

## **KONA Macro IoT Gateway**

The KONA Macro IoT Gateway is a versatile solution for operators and enterprises that require a scalable, low cost LoRaWAN® gateway that minimizes network TCO while improving coverage and capacity. Designed for operation in the most complex and harsh conditions (rated IP67), the KONA Macro can be installed in various locations reducing site and deployment costs while addressing different vertical IoT applications, such as Smart Cities and Smart Agriculture.

Extremely compact and lightweight, the gateway provides a straightforward and easy-to-deploy solution for a broad range of outdoor deployments with versatile mounting options including utility poles, lamp posts, towers, roof or wall mounts. The gateway enables multiple backhaul connectivity options including ethernet and 3G/4G cellular. With both the cellular modem and GPS antennas embedded internally the KONA Macro is targeted at network sites that dictate a small form factor and low power consumption.